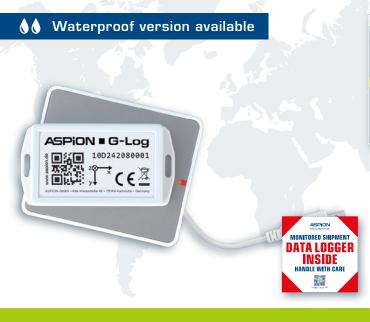

# Easy handling and sustainability

- Permanent memory for event recording
- Compact ABS housing IP 50, 35 grams, easy to fix
- Wireless data transmission via NFC
- Individually configurable, universally applicable
- Long battery life and long shelf life
- Battery replaceable by the manufacturer, not subject to labelling
- Approved for air freight
- Market-leading price/performance ratio