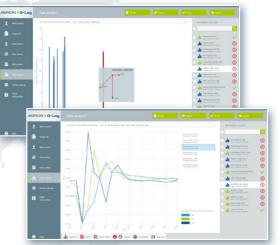

#### PC software for Windows

- Wireless operation of the data loggers via NFC with USB card reader
- Numerous functions: start/stop time-controlled, profile settings, shipment assignment, runtime check, meaningful evaluations, various export formats, etc.
- Multi-site operation with comprehensive options for configuration and application
- High level of user-friendliness

# Smartphone app for iOS and Android

- Wireless readout via NFC
- Evaluation by traffic light function and in detail
- Sending of evaluations by e-mail or automatically via cloud transfer
- Tamper resistance and simple operation