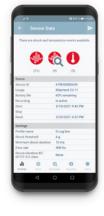

# Smartphone app for iOS and Android

- Wireless readout via NFC
- Evaluation by traffic light function and in detail
- Sending of evaluations by e-mail or automatically via cloud transfer
- Tamper resistance and simple operation